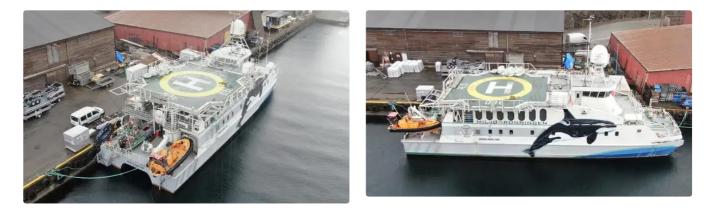

## <sup>id 5783</sup> Motorlu tekne

ARAŞTIRMA / DALIŞ / ROV, HIPAD, HELIDECK İLE PAX KEDİ

| gemi kimliği            | 5783                       |
|-------------------------|----------------------------|
| Kategori                | <u>Motorlu tekne</u>       |
| Yapım Yılı              | 2008                       |
| Gönderim eklenme tarihi | 2022-03-06                 |
| Tarafından eklendi      | Norsk Megling & Auksjon AS |

#### Gemi boyutları

| Genel uzunluk (LOA), m | 35  |
|------------------------|-----|
| gemi draftı, m         | 2.2 |