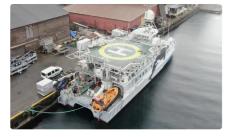

## <sup>id 5783</sup> Motorlu tekne

ARAŞTIRMA / DALIŞ / ROV, HIPAD, HELIDECK İLE PAX KEDİ

| gemi kimliği            | 5783                       |
|-------------------------|----------------------------|
| Kategori                | <u>Motorlu tekne</u>       |
| Yapım Yılı              | 2008                       |
| Gönderim eklenme tarihi | 2022-03-06                 |
| Tarafından eklendi      | Norsk Megling & Auksjon AS |

#### Gemi boyutları

| Genel uzunluk (LOA), m | 35  |
|------------------------|-----|
| gemi draftı, m         | 2.2 |