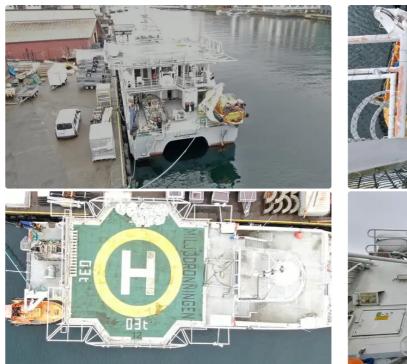

## <sup>id 5783</sup> Motorlu tekne

ARAŞTIRMA / DALIŞ / ROV, HIPAD, HELIDECK İLE PAX KEDİ

| gemi kimliği            | 5783                       |
|-------------------------|----------------------------|
| Kategori                | <u>Motorlu tekne</u>       |
| Yapım Yılı              | 2008                       |
| Gönderim eklenme tarihi | 2022-03-06                 |
| Tarafından eklendi      | Norsk Megling & Auksjon AS |

#### Gemi boyutları

| Genel uzunluk (LOA), m | 35  |
|------------------------|-----|
| gemi draftı, m         | 2.2 |