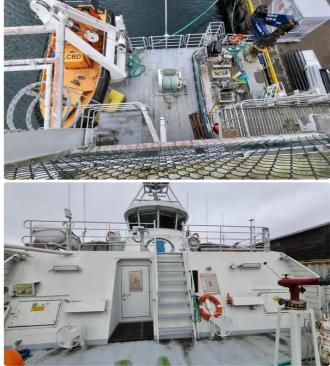

#### ek bilgi

Ana motor for the «Queen of the Environment» and there are two MAN D2842LE 410, each with an output of 809 kW at 2160 rpm. Servogear has delivered gears of the type HD295 PTIR-HR (PTIL-HFR) 4.21: 1, and rotary propellers of the type 9P820-1002B and rudders of the type Effektror 9R054-HV. The steering machine is of the type Scana Mar-El. Auxiliary motors and generators are supplied by Nogva Motorfabrikk AS and consist of two Nogva Deere with the designation 6068 TFM 50 of 83 kW at 1500 rpm. and two Stamford UCM 274 G with a power each of 83 kW, 230 V, 50 Hz, 104 kVA. Two bow thrusters of the type SB60-80 V80 and the thruster aft have the same designation, and they are supplied by MB Hydrauliikk. At 2100 rpm. is the speed of 21.4 knots with an engine power of 735 kW, and a range of 864 nautical miles. At 2000 rpm. the speed can be 17.5 knots with an engine power of 600 kW, and a range of 970 nautical miles. At 1800 rpm. the speed is 16.4 knots at 540 kW